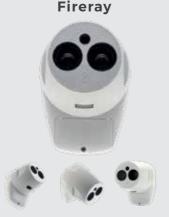

commitment to fire detection and prevention led to the development of the world's leading smoke detection beam, Fireray® the favoured choice of many of the world's leading smoke detection distributors and installers.

#### Fireray® USPs

Available as a projected or reflective smoke detection solution

Simple to install

Cost effective thanks to its 2-wire cable system from controller to detector

Suitable for historic / listed buildings where aesthetics are an important consideration

Suitable for hazardous areas, areas of high condensation and buildings with high ceilings