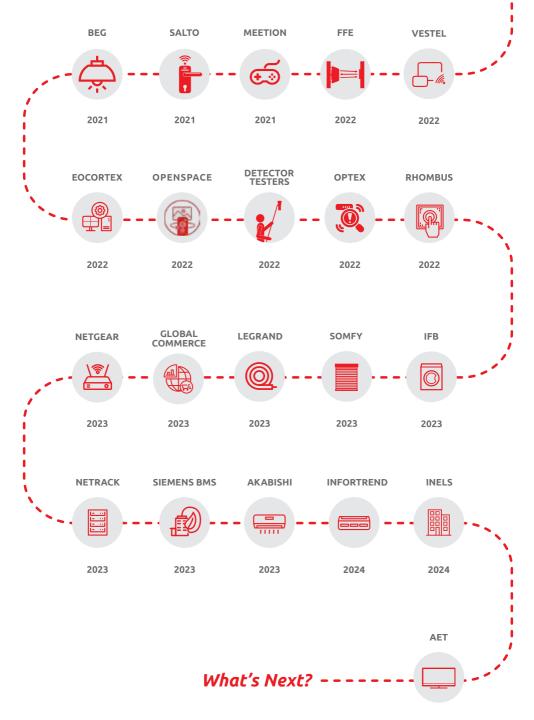

#### TIMELINE

AET was founded in 2016 as a subsidiary of Guangdong Group, China. In 2023 they started assembling unit in chennai, India. AET LED Displays stands as a premier LED screen manufacturer globally, revolutionizing visual experiences. With over 2,000 installations and a portfolio of 50+ products in India, AET boasts a network of 80+ partners and distributors.