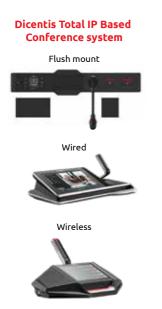

#### **Prestigious Projects:**

Statue of Unity

Mahatma Mandir

Brahma Kumari

Lady BAGA, Connaught Place

Ayodhya Ram Mandir

Hotel Intercontinental

Building on true world-class expertise, Bosch Security Systems has led the conference market for over 65 years. How? By addressing customer needs with outstanding products that cover all requirements and the promise of continuing to do so for many years to come.