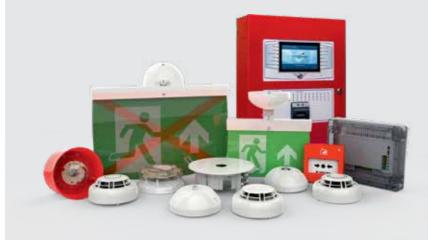

#### Fire Detection System & Addressable Lighting

For 100 years, Hochiki has led the way in the design and manufacture of innovative life safety solutions. Its leading edge commercial and industrial fire detection and emergency lighting products have acquired global acceptance as the benchmark for high-integrity and long-term reliability.

#### **Product Categories**

- UL & FM approved Addressable Fire Detection System
- ⊙ EN Certified Addressable Fire Detection System
- Hybrid Wireless Addressable Fire Detection
- EN Certified Addressable Emergency Lighting
- High Sensitivity Air Sampling System
- Linear Heat Detection Cable
- SIL Approved Devices
- Marine Approved Range
- ⊙ Intrinsically Safe & Explosion proof range

World's best wireless fire range

#### Hochiki's Industrial Approvals

Flexible & reliable fire detection and alarm systems

Fire Alarm System

RAVEL ELECTRONICS PVT.LTD, was established in 2003 with a vision of serving the fire detection industry and it is the first and only Indian manufacturer and the second in Asia to obtain UL Certification for Fire Alarm Panels. Ravel always meets the expectation of consultants, architects and customers by providing quality, reliable and failsafe products.

#### **Product Categories**

- Addressable Fire Alarm System
- Conventional Fire Alarm System
- Gas Suppression System
- Public Address System
- Fireman Telephone System