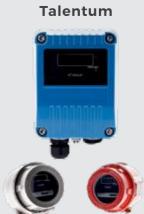

Talentum® range was developed to provide early detection for industries where fast flame detection is critical.

#### Talentum® USPs

- Available for indoor and outdoor areas
- Flame-proof, explosion-proof and high ambient temperature options
- Internal self-test capability giving the highest immunity to false-flame sources
- Detects invisible flames from fuels such as Hydrogen and other inorganic fuels
- Immune to the effects of wind, draughts and sunlight