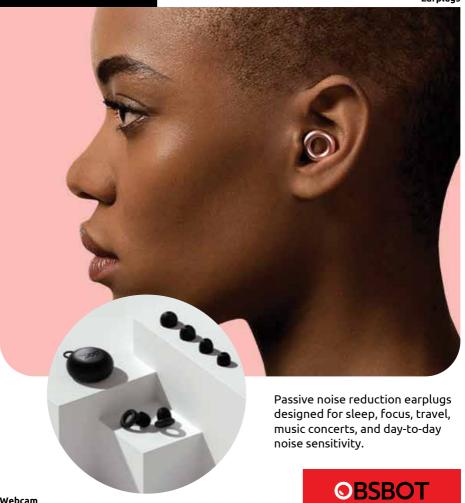

#### Tablet PC: Ubook X 2k Resolution Lightweight & Portable Intel\* Core i5

Scan to visit us at amazon store

loop Earplugs

Webcam

AI lens, making memories extraordinary.