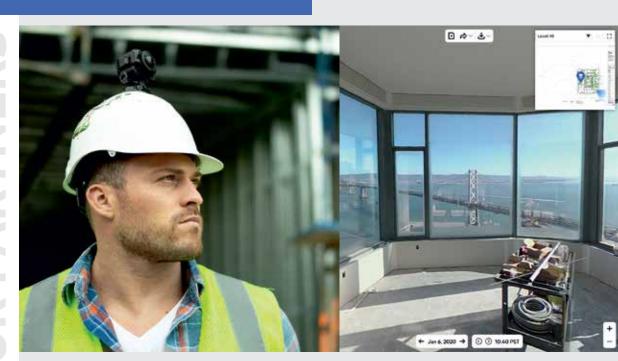

### Simplifying the Way you Construct!

Openspace is an automated 360° photo documentation system using the cutting edge technology to allow people out in the real world to efficiently capture their work, analyze it, and get things done. They're building virtual time machines for every construction job site.

They combine a simple off-the-shelf 360° cameras, computer vision, and AI to make it incredibly easy to capture a complete visual record of a jobsite, share it via the cloud, and track progress remotely.

#### Benefits of Building with OpenSpace:

- **OpenSpace Capture**
- Fastest and Simplest way to fully capture and understand your jobsite. 360°Photo Documentation Field Notes Integration with BIM and Procore
- ⊙ Document Jobsites 20x Faster
- Smarter Asset Management
- Save On Construction Costs
- ⊙ Save 50% On Travel Costs
- Accelerate Project Schedules
- Keep At-home Team Members In The Loop