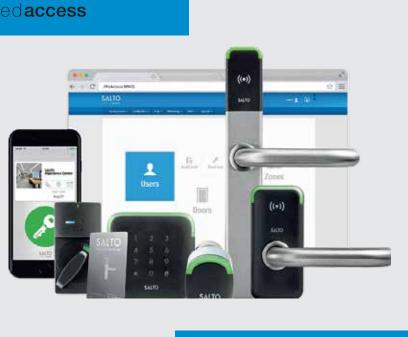

#### Next Generation Wire Free Access Control

For nearly 20 years SALTO has been synonymous with innovative solutions, including stand-alone, cloud-based and mobile applications, that set new standards in security, manageability, flexibility and design that bring real-world benefits to virtually any door and building This commitment has positioned Salto as one of the top three leading manufacturers of electronic locks worldwide. SALTO Systems revolutionized access control by introducing the SALTO Virtual Network SVN data-on-card technology. The advanced battery-operated wireless electronic smart door lock aims to have a leading role in the unstoppable process of the massive replacement of mechanical keys with electronic keys.

#### SALTO Technology Platform

Salto Space (On Premise Software)

Salto KS (Cloud Software)

Salto JustIN Mobile Access Technology

Salto Virtual Network (SVN) Data on Card Technology

Salto BLUEnet Wireless Real-Time Technology

#### Application

- Commercial Office / Industrial Building
- ⊙ Coworking / Co Living Spaces
- $\odot$  Education
- ⊙ Healthcare
- ⊙ Hospitality
- ⊙ Transport
- ⊙ Residential