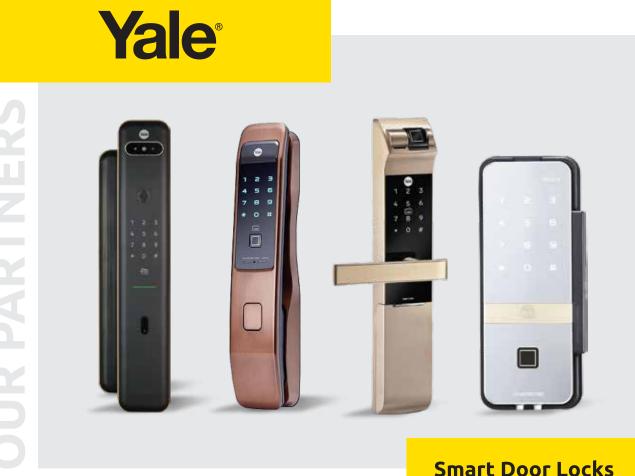

### Redscan mini with recorder

Protect your Premises with Integrated security system

For more the 180 years, the brand YALE stands strong for its quality and reliability in the world of door locking solutions. YALE, with its unique global reach and range of products, is the world's favorite lock – the preferred solution for securing your home, family and personal belongings.

YALE is the global consumer brand within the ASSA ABLOY Group. ASSA ABLOY is the global leader in dooropening solutions – Solutions you might already be using on a daily basis without even thinking about it.

### **Smart Lock Categories**

- Mortise
- Rim
- Deadbolt
- Accessories

### Product Key Features

- Single Push Action
- Biometric
- Pin Code
- ◎ RFID Card
- Mechanical Key
- Remot Control
- Face Recognition
- Yale Home app
- Bluetooth
- Wi-Fi

### **Integration Capabilities**

- RF Remote
- Video Door Phone
- Automation
- Zwave
- YALE Mobile App

Secure Your Family. Lock Happiness.

Rhombus Europe is a European manufacturer of elegant custom switches and sockets crafted with meticulous attention to detail. Elegant, designed keypads which can be produced without visible screws with a wide range of finishes and different kinds of push buttons that express the individuality of your interiors. The switches are designed respecting the international electrical and safety standards worldwide.