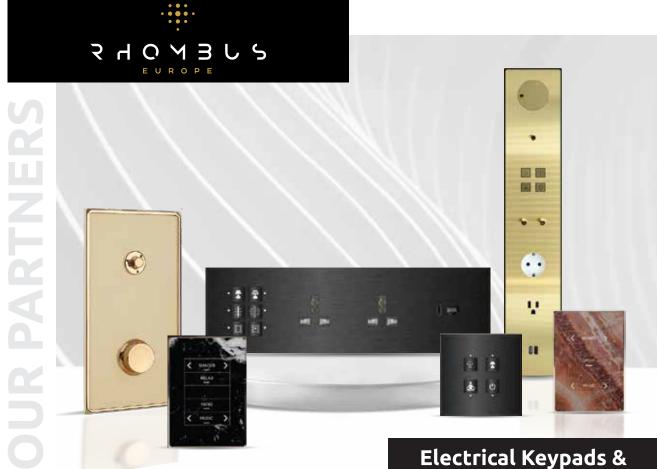

### **Integration Capabilities**

- RF Remote
- Video Door Phone
- Automation
- Zwave
- YALE Mobile App

Secure Your Family. Lock Happiness.

Rhombus Europe is a European manufacturer of elegant custom switches and sockets crafted with meticulous attention to detail. Elegant, designed keypads which can be produced without visible screws with a wide range of finishes and different kinds of push buttons that express the individuality of your interiors. The switches are designed respecting the international electrical and safety standards worldwide.

### **Product Category:**

- ⊙ Switches ⊙ Sockets
- Accessories

### Collection

- ⊙ Artemis (Leather Collection)
- Athena (Metal Collection)
- $\odot$  Electra (Porcelain Collection)
- ⊙ Medusa (Stone Collection)
- ⊙ Nemesis (Wood Collection)
- ⊙ Iris (Plexi Collection)

### Technology

Accessories

◎ 3RD PARTY AUTOMATION SYSTEMS

### **Finish Options**

Easy Integration with best companies worldwide:

SIEMENS | SALTO | CRESTRON | Schneider | Diegrand | Honeywell | ABB

Excellence is in the detail