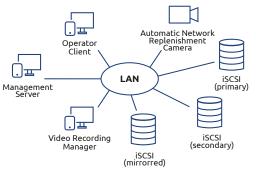

#### **TEST | REPORT | SHARE**

Equipment

Designing solutions that made for fast, simple and effective testing of fire detectors

An enterprise grade solution to manage the unmanageable sites & solutions for critical infrastructure like Airport, Ports, Metros and many more.

#### **Unique Differentiator**

- End to End Surveillance Solution with Encryption (VMS, Storage & Cameras)
- Manage Upto 2K Cameras with a Single Server (Reduce the total cost of Ownership)
- Integrate 3rd Party Cameras, Storage & Further System Into BVMS
- HDR-X & EIS Technology with option of Polarized Filter
- IVA Pro on edge based technology with machine learning to get more accuracy in analytics detection with integrated long range IR