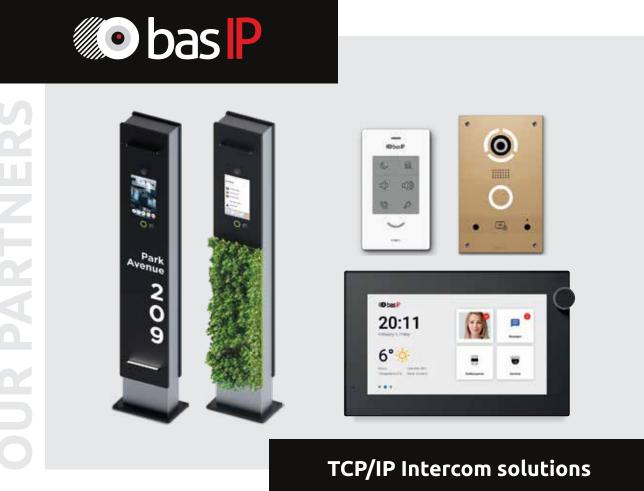

# **AUTOMATION**

- BAS IP VDP
- BEG Lighting Automation
- Visonic Intrusion
- Bosch Intrusion
- Crestron Home
- Somfy
- Optex
- Yale
- Rhombus

**BAS-IP** is a leader in TCP/IP intercom solutions. Since 2008, international company, BAS-IP ltd (the UK), has been working on the development of interphone systems, based on IP video monitoring technologies and IP telephony. Today, it represents innovative solutions on the market – IP intercom systems.

BAS-IP puts keen attention to detail to the product's design, simplicity, and usability, as well as ensuring that all devices function effectively. BAS-IP diligently keeps track of all the market trends, introducing new technology and producing stylish and functional devices at a competitive pricing.

### **Product Categories**

- ⊙ Individual Outdoor Panel
- Multi-apartment Panel
- ⊙ Indoor Monitor Screen
- IP Handsfree
- ⊙ Audio Panel
- ⊙ Touch-less Exit

### USPs

- ⊙ Open API
- Centralized Configuration
- UKEY Mobile Access
- ⊙ Latest Android Based System

The Most Feature Rich, Open Architecture & Stylish Video Intercom System

reddot award 2021 best of the best