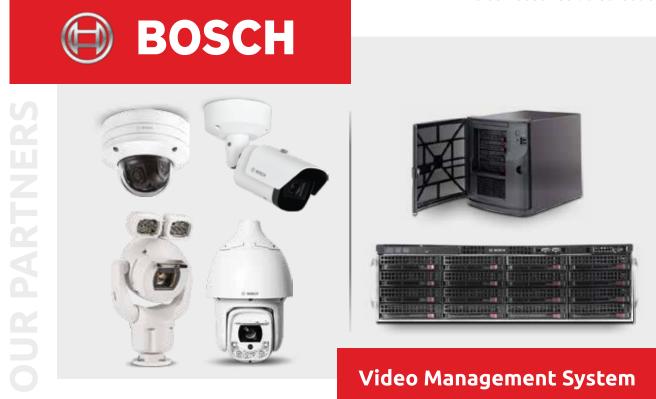

#### **Unique Differentiator**

- End to End Surveillance Solution with Encryption (VMS, Storage & Cameras)
- Manage Upto 2K Cameras with a Single Server (Reduce the total cost of Ownership)
- Integrate 3rd Party Cameras, Storage & Further System Into BVMS
- HDR-X & EIS Technology with option of Polarized Filter
- IVA Pro on edge based technology with machine learning to get more accuracy in analytics detection with integrated long range IR