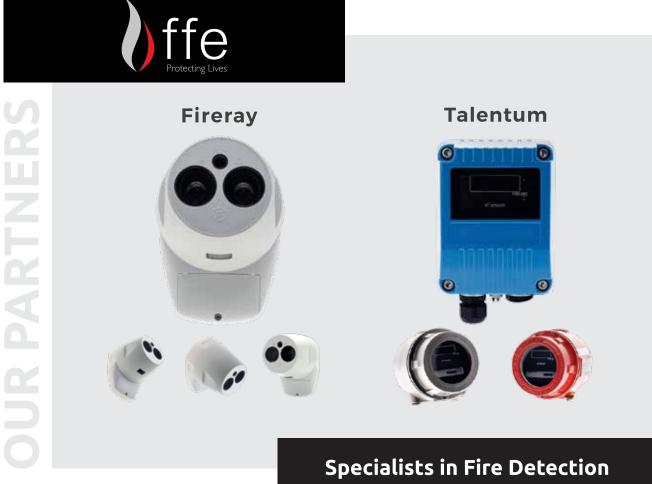

#### **Ravel's Industrial Approvals**

Moniti- Analogue Addressable Fire Alarm Panel

Ravel, synonymous with the fire detection industry

**FFE** is a global innovator in the design and the manufacture of world class fire detection solutions. Trusted by installers, distributors and organisations for over 40 years, Its Talentum®, Fireray help to protect high value buildings and assets.

commitment to fire detection and prevention led to the development of the world's leading smoke detection beam, **Fireray®** the favoured choice of many of the world's leading smoke detection distributors and installers.

**Talentum®** range was developed to provide early detection for industries where fast flame detection is critical.

#### Fireray® USPs

Available as a projected or reflective smoke detection solution

Simple to install

Cost effective thanks to its 2-wire cable system from controller to detector

Suitable for historic / listed buildings where aesthetics are an important consideration

Suitable for hazardous areas, areas of high condensation and buildings with high ceilings

#### Talentum® USPs

- Available for indoor and outdoor areas
- Flame-proof, explosion-proof and high ambient temperature options
- Internal self-test capability giving the highest immunity to false-flame sources
- Detects invisible flames from fuels such as Hydrogen and other inorganic fuels
- Immune to the effects of wind, draughts and sunlight