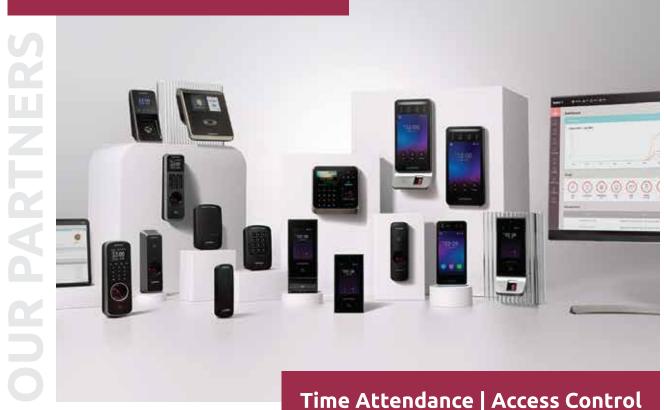

#### Certifications

All Bosch voice alarm systems are

performance

system future-proof availability flexible

Get all messages across, no matter what

Suprema is a leading global provider of security and biometrics. Suprema's extensive range of portfolio includes biometric access control systems, time & attendance solutions, fingerprint live scanners, mobile authentication solutions and embedded fingerprint modules. Engineered & Designed in South Korea, Suprema has established itself as a premium global brand in physical security industry and has worldwide sales network in over 130 countries.

#### **Product Categories**

#### **USPs**

- Multi Door Controller
- Controller/Reader:
  - Face
  - -Finger
  - -Card
  - -Mobile
  - Combination of Above
- Software:

- Engineered & Made in South Korea
- Face Recognition from 0 lux to 75,000 lux
- Open Architecture in both Hardware & Software
- Device API & SDK readily available

#### Integrates with:

and many more...

**Global Powerhouse in Security, Biometrics & Identity Solutions** 

T&A | Access | Visitor | Elevator