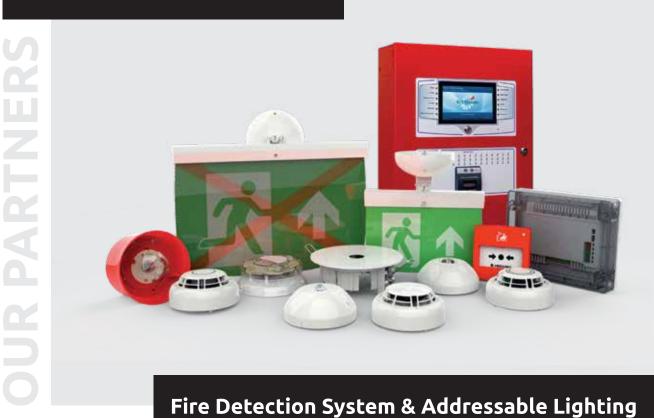

# FIRE & SECURITY

- Hochiki Fire
- Ravel Fire
- FFE
- Detectortesters
- Bosch CCTV
- Bosch PA
- Suprema TA & AC
- Salto Access
- Tyco CCTV

For 100 years, Hochiki has led the way in the design and manufacture of innovative life safety solutions. Its leading edge commercial and industrial fire detection and emergency lighting products have acquired global acceptance as the benchmark for high-integrity and long-term reliability.

#### **Product Categories**

- UL & FM approved Addressable Fire Detection System
- EN Certified Addressable Fire Detection System
- Hybrid Wireless Addressable Fire Detection
- EN Certified Addressable Emergency Lighting
- High Sensitivity Air Sampling System
- Linear Heat Detection Cable
- SIL Approved Devices
- Marine Approved Range
- Intrinsically Safe & Explosion proof range